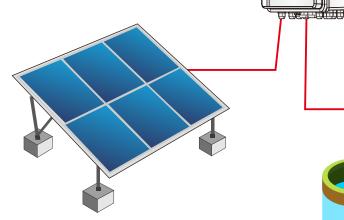

| PE-H5E              |
|------------------------|----------------------|---------------------|
| Max Input Voltage      | 1000V DC             |                     |
| Max Current per String | 15A                  |                     |
| Max Total Current      | 32A                  | 63A                 |
| Max Input Strings      | 3                    | 5                   |
| String Cable Size      | 2.5~4mm <sup>2</sup> |                     |
| Output Cable Size      | 4~10mm <sup>2</sup>  | 6~10mm <sup>2</sup> |
| Dimension              | 300×200×132mm        |                     |
| Packing Szie           | 355×255×190mm        |                     |

## **Solartech**<sup>®</sup>

DC Combining and Convenient Switch for Solar Pumping System



## System Installation Diagram