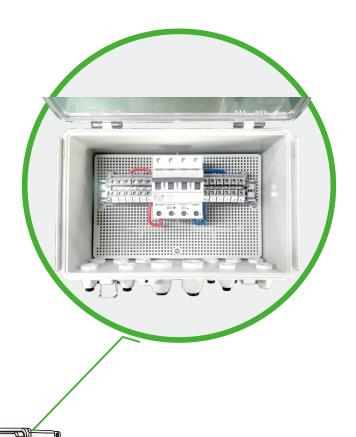

## PE-HE PV COMBINER BOX

**Solartech** PE-HE PV combiner box is made with DC MCBs and is an integral unit which forms part of the PV system installation. It's designed to provide safe connection and disconnection, and protection of PV system. The combiner box is installed between the PV array and inverter.

| Model                  | PE-H3E               | PE-H5E              |
|------------------------|----------------------|---------------------|
| Max Input Voltage      | 1000V DC             |                     |
| Max Current per String | 15A                  |                     |
| Max Total Current      | 32A                  | 63A                 |
| Max Input Strings      | 3                    | 5                   |
| String Cable Size      | 2.5~4mm <sup>2</sup> |                     |
| Output Cable Size      | 4~10mm <sup>2</sup>  | 6~10mm <sup>2</sup> |
| Dimension              | 300×200×132mm        |                     |
| Packing Szie           | 355×255×190mm        |                     |